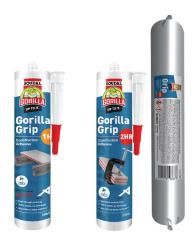

### Soudal Glue Recommendations

- Gorilla Grip 2 Hr Cure
- Gorilla Grip 1 Hr Cure